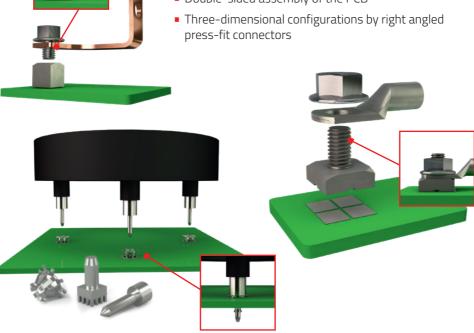

## Discover our numerous application possibilities!

- Wire-to-board: screw connection of ring terminals or pluggable connection
- Connection of components: fuses, switches, IGBTs modules, HV contactors, fuse and relay sockets, connectors, etc.
- Connection of busbars
- Mechanical fixation
- Board-to-board connection
- Double-sided assembly of the PCB